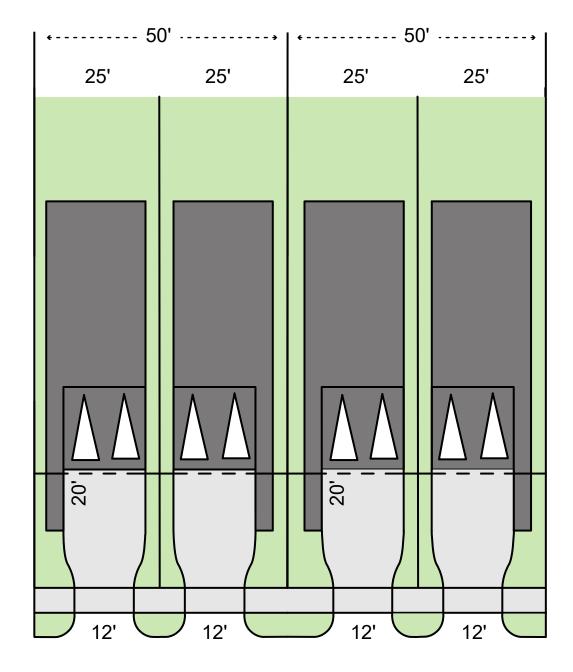

## 25' Lot Performance Standard

## Only permitted if all the following standards are met:

- The existing lot was platted with less than 33 feet width, or the property is of an insufficient width to subdivide into multiple equal-sized lots of 33 feet or more prior to September 27, 2023;
- The existing property does not have usable side or rear access to a public street or a type 1 permanent access easement or an alley maintained by the city or a homeowners association;
- Each proposed lot will have only one driveway approach of no more than 12 feet in width;
- The garage building line on each proposed lot must be a minimum of 20 feet;
- The property proposed to be subdivided is not within 1,400 feet walking distance, measured by walking on sidewalks or other paved surface, from the primary entrance of a primary or secondary school; and
- The property is not located in an area shown as a Complete Community on the map.