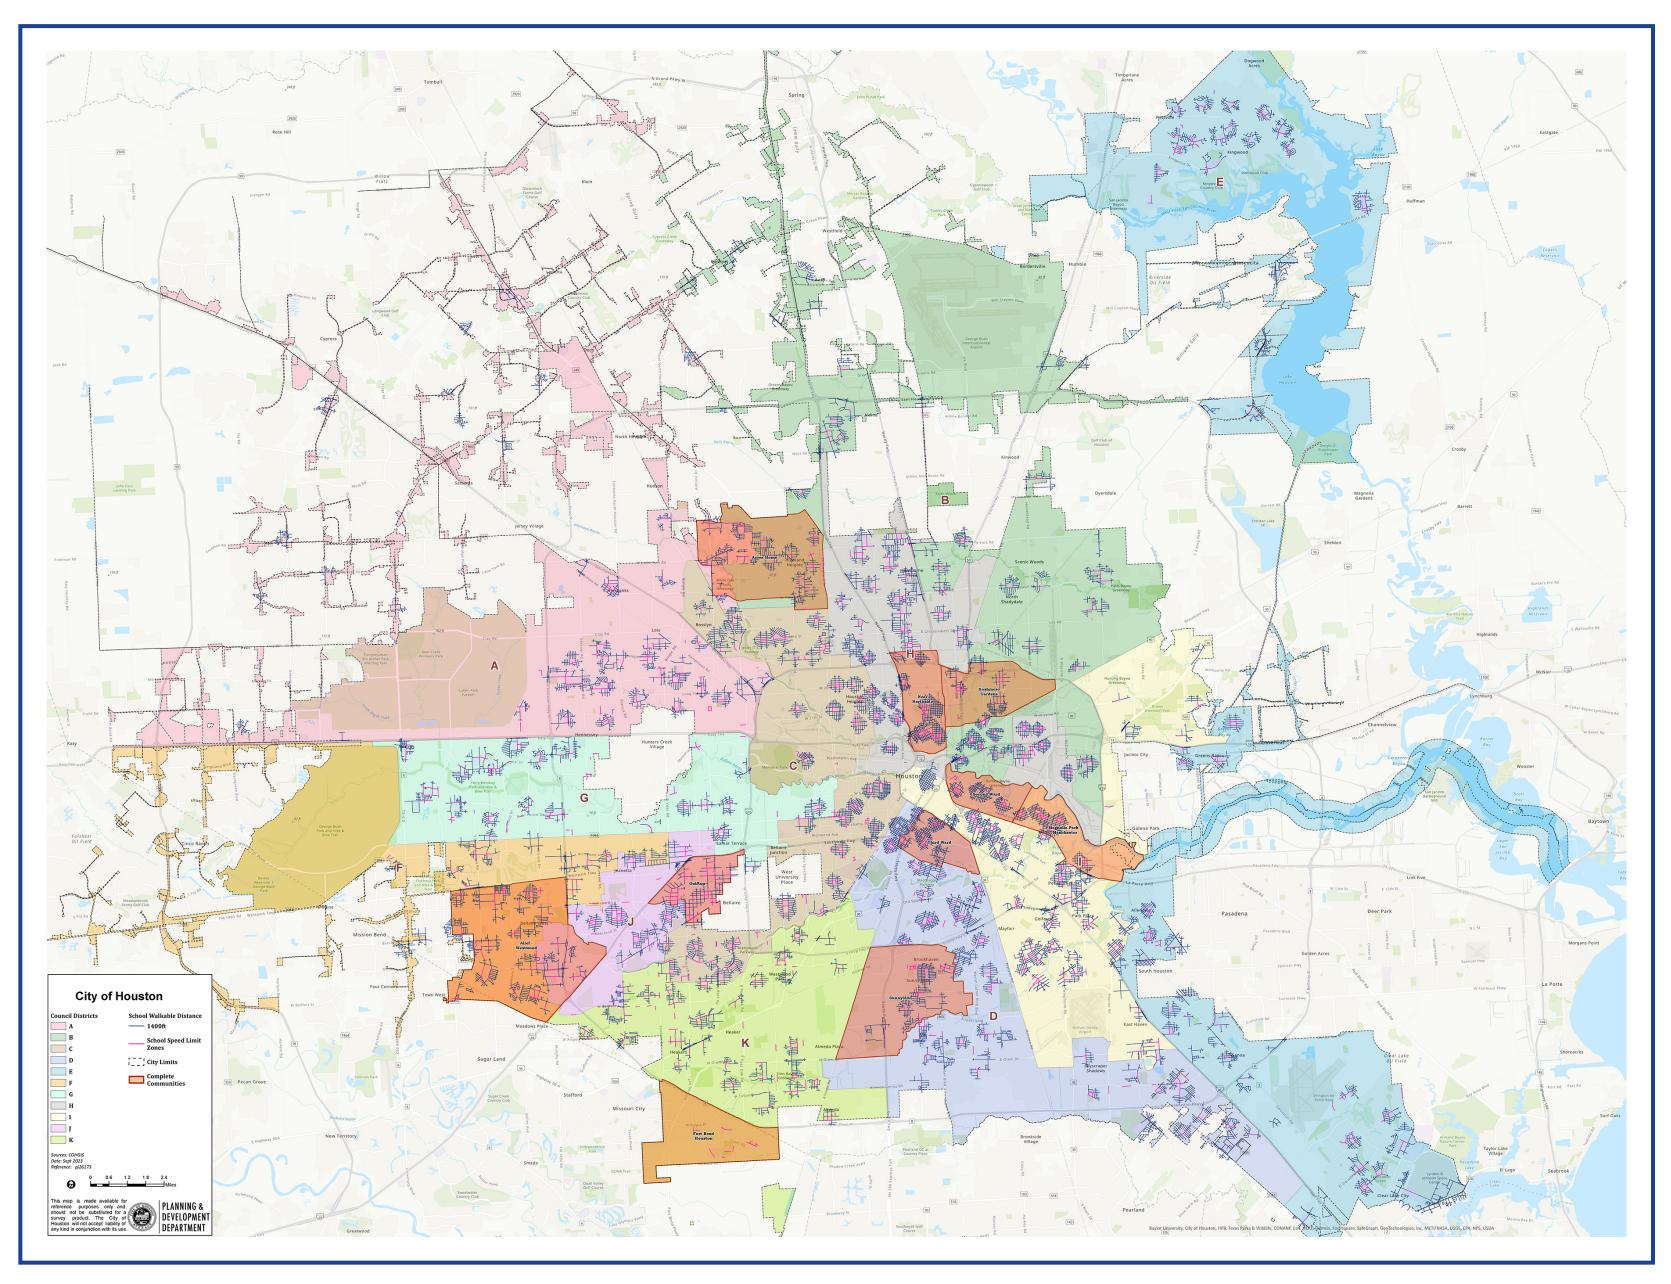

## 25' Lot Front Loading Direct Driveway Performance Standard

Areas indicated on this map do not allow 25' lot front loading direct driveway developments. The map is an overview only, please contact the Planning and Development Department about specific parcels at 832-393-6624.

## Only permitted if all the following standards are met:

- The existing lot was platted with less than 33 feet width, or the property is of an insufficient width to subdivide into multiple equal-sized lots of 33 feet or more prior to September 27, 2023;
- The existing property does not have usable side or rear access to a public street or a type 1 permanent access easement or an alley maintained by the city or a homeowners association;
- Each proposed lot will have only one driveway approach of no more than 12 feet in width;
- The garage building line on each proposed lot must be a minimum of 20 feet;
- The property proposed to be subdivided is not within 1,400 feet walking distance, measured by walking on sidewalks or other paved surface, from the primary entrance of a primary or secondary school; and
- The property is not located in an area shown as a Complete Community on the map.

(See map for areas that are excluded)